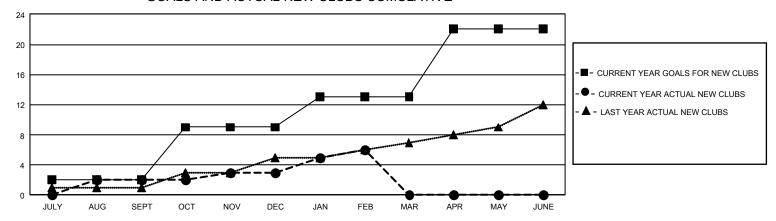

## GOALS AND ACTUAL NEW CLUBS CUMULATIVE

## GMT Constitutional Area 1, Group F

REPORT DOES NOT INCLUDE CLUBS IN UNDISTRICTED AREAS.

| Clubs                 |               |           |               | Members               |                           |                         |                                                    |
|-----------------------|---------------|-----------|---------------|-----------------------|---------------------------|-------------------------|----------------------------------------------------|
| RESULTS FOR 2022-2023 |               |           |               | RESULTS FOR 2022-2023 |                           |                         |                                                    |
| QUARTER               | NEW CLUB GOAL | NEW CLUBS | DROPPED CLUBS | QUARTER M             | IEMBER GROWTH NET<br>GOAL | MEMBER GROWTH<br>ACTUAL | DROPPED MEMBERS<br>ACTUAL (including<br>transfers) |
| JULY/AUG/SEPT         | 6             | 2         | 5             | JULY/AUG/SEP          | T 268                     | 553                     | 558                                                |
| OCT/NOV/DEC           | 21            | 1         | 14            | OCT/NOV/DEC           | 318                       | 593                     | 834                                                |
| JAN/FEB/MAR           | 12            | 3         | 0             | JAN/FEB/MAR           | 353                       | 627                     | 370                                                |
| APR/MAY/JUNE          | 27            | 0         | 0             | APR/MAY/JUNE          | 262                       | 0                       | 0                                                  |