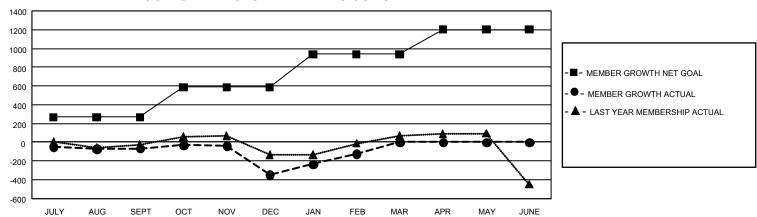

## GOALS AND ACTUAL MEMBERS CUMULATIVE

| DROPPED CLUBS: 19 |       | 409 CLUBS OF 860 ADDED 1<br>OR MORE NEW MEMBERS | GENDER DISTRIBUTION                  |                 |  |
|-------------------|-------|-------------------------------------------------|--------------------------------------|-----------------|--|
|                   |       |                                                 | MALE                                 | 13,920 (60.52%) |  |
|                   |       |                                                 | FEMALE                               | 9,052 (39.35%)  |  |
| DROPPED MEMBERS   |       |                                                 | NON BINARY                           | 0 (0.00%)       |  |
| DECEASED          | 220   |                                                 | PREFER NOT TO ANSWER                 | 29 (0.13%)      |  |
| CLUB CANCELLED    | 157   |                                                 | TOTAL FAMILY UNIT MEMBERS 4,2        |                 |  |
| OTHER             | 1,385 | <u>CLICK HERE FOR</u>                           |                                      |                 |  |
| TOTAL             | 1,762 | CUMULATIVE MEMBERSHIP  DATA                     | FAMILY MEMBERS PAYING HALF DUES 2,20 |                 |  |

## GMT Constitutional Area 1, Group F

REPORT DOES NOT INCLUDE CLUBS IN UNDISTRICTED AREAS.

| Clubs                 |               |           |               | Members               |                           |                         |                                                    |
|-----------------------|---------------|-----------|---------------|-----------------------|---------------------------|-------------------------|----------------------------------------------------|
| RESULTS FOR 2022-2023 |               |           |               | RESULTS FOR 2022-2023 |                           |                         |                                                    |
| QUARTER               | NEW CLUB GOAL | NEW CLUBS | DROPPED CLUBS | QUARTER M             | IEMBER GROWTH NET<br>GOAL | MEMBER GROWTH<br>ACTUAL | DROPPED MEMBERS<br>ACTUAL (including<br>transfers) |
| JULY/AUG/SEPT         | 6             | 2         | 5             | JULY/AUG/SEP          | T 268                     | 553                     | 558                                                |
| OCT/NOV/DEC           | 21            | 1         | 14            | OCT/NOV/DEC           | 318                       | 593                     | 834                                                |
| JAN/FEB/MAR           | 12            | 3         | 0             | JAN/FEB/MAR           | 353                       | 627                     | 370                                                |
| APR/MAY/JUNE          | 27            | 0         | 0             | APR/MAY/JUNE          | 262                       | 0                       | 0                                                  |